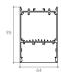

## PPL 8050R\*

## Example of Code 8050R.WL.LL.30.80.5.N

| Main Code | Lighting Type                           | Watt                                                            | CCT               | CRI             | Finishes                | Driver                  |
|-----------|-----------------------------------------|-----------------------------------------------------------------|-------------------|-----------------|-------------------------|-------------------------|
| 8050R*    | WL - Without Light                      | -                                                               | <b>27 -</b> 2700K | <b>8 -</b> ≥ 80 | 1 - White               | <b>N</b> - Non Dim***** |
| Recessed  | LL*** - Linear Light with opal diffuser | Please choose your wattage from the page 271                    | <b>30 -</b> 3000K | <b>9 -</b> ≥ 90 | <b>2-</b> Grey          | <b>DA</b> - DALI*****   |
|           | FS****- Fixed<br>Spotlight              | Please choose your product and wattage from the pages 46 and 66 | <b>35 -</b> 3500K |                 | 3 - Black               |                         |
|           | TS*****- Track<br>Spotlight             | Please choose your product and wattage from the pages 38 and 62 | <b>40 -</b> 4000K |                 | 4 - Special<br>Colour** |                         |
|           |                                         |                                                                 |                   |                 | 5 - Aluminium<br>Eloxal |                         |

## Notes

- PPL 8050R is a project based special production product that should be measured according to the project Please share your project or a drawing that shows the parts of the product you need

- On request
  Page 334 A'Line PPL 9030 products are suitable for this system
  Page 50 Minor and Page 74 Sargas products are suitable for this system
  Page 38 Minor and Page 68 Sargas products are suitable for this system
- \*\*\*\*\*\*\* Driver is inside the aluminium body